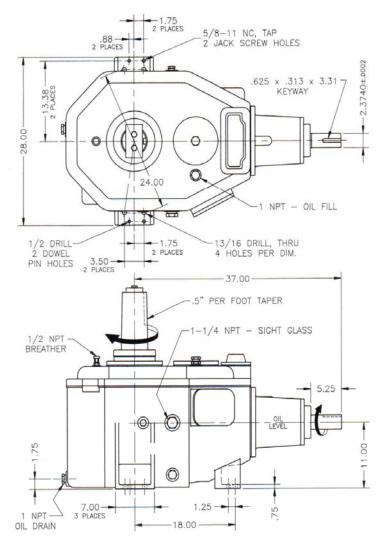

## Amarillo Series Fan Drive Model A32

Amarillo Gear Company LLC reserves the right to make design modifications to our gear drives that may change the given dimensions. The dimensions shown in this document may not exactly reflect the dimensions of gear drives currently being offered. Request a *certified dimension print* for construction use.

OIL TYPE:\_\_\_\_\_\_ISO 220 / AGMA 5 or 5S / No EP additives

OIL CAPACITY:\_\_\_\_\_\_17 gallons (64 L)

WEIGHT, DOMESTIC SHIPPING: 1575 lbs.

WEIGHT, EXPORT SHIPPING w/EXPORT BOX:\_\_\_\_\_1720 lbs.

EXPORT BOX DIMENSIONS (L x W x H): \_\_\_\_\_55 x 36 x 40 (inches)