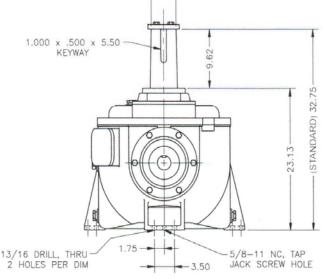

## Amarillo Series Fan Drive Model A32

Amarillo Gear Company LLC reserves the right to make design modifications to our gear drives that may change the given dimensions. The dimensions shown in this document may not exactly reflect the dimensions of gear drives currently being offered. Request a *certified dimension print* for construction use.