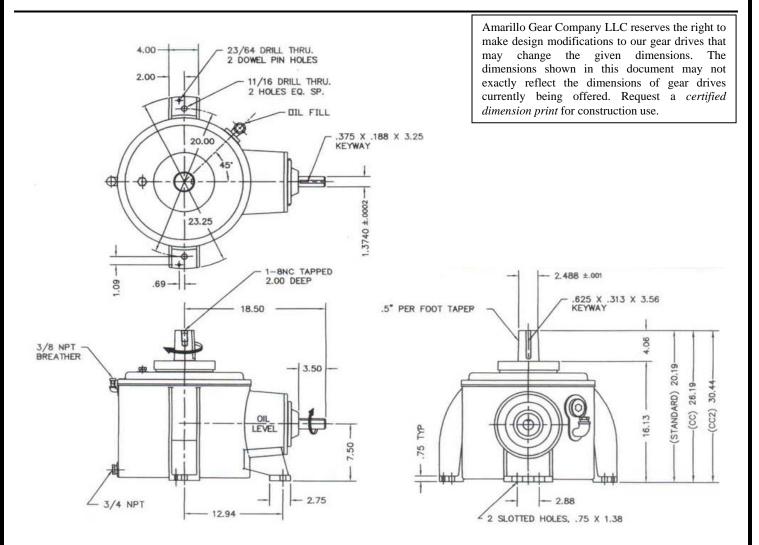

## Amarillo Series Fan Drive Model A22

OIL TYPE: \_\_\_\_\_\_ISO 220 / AGMA 5 or 5S / No EP additives

OIL CAPACITY: \_\_\_\_\_4 gallons (15 L)

WEIGHT, DOMESTIC SHIPPING:\_\_\_\_\_440 lbs.

WEIGHT, EXPORT SHIPPING w/EXPORT BOX:\_\_\_\_\_500 lbs.

EXPORT BOX DIMENSIONS (L x W x H): \_\_\_\_\_\_36 x 23 x 34 (inches)

Amarillo Gear Company can provide a matching output shaft when necessary. A shaft drawing or schematic information will be necessary. See catalog for further details.