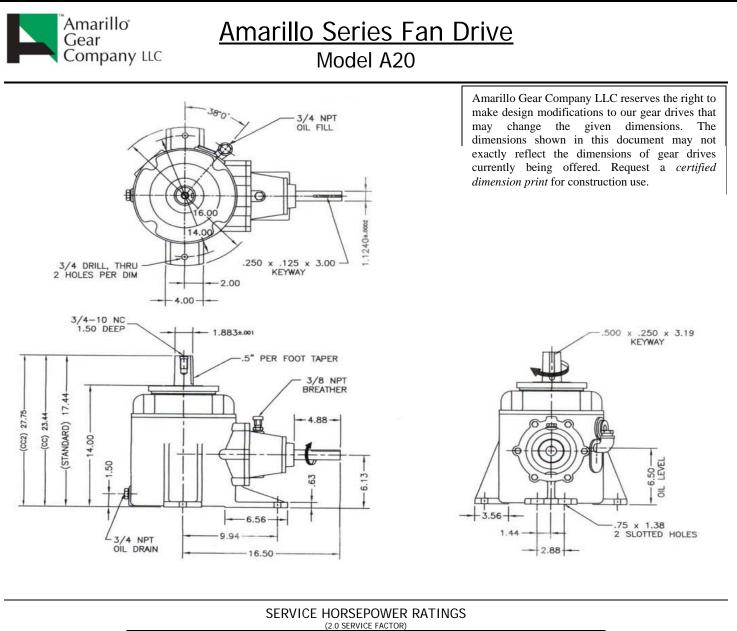

| Input (RPM) | Nominal Ratio |      |      |      |      |
|-------------|---------------|------|------|------|------|
|             | 2.71          | 3.27 | 3.78 | 4.11 | 4.89 |
| 1750        | 35            | 35   | 30   | 25   | 20   |

| OIL TYPE:                  | ISO 220 / AGMA 5 or 5S / No EP additives |
|----------------------------|------------------------------------------|
| OIL CAPACITY:              | 2 gallons (7.5 L)                        |
| WEIGHT, DOMESTIC SHIPPING: | 200 lbs.                                 |
|                            |                                          |

WEIGHT, EXPORT SHIPPING w/EXPORT BOX: \_\_\_\_240 lbs.

EXPORT BOX DIMENSIONS (L x W x H): \_\_\_\_\_29 x 19 x 27 (inches)

Amarillo Gear Company can provide a matching output shaft when