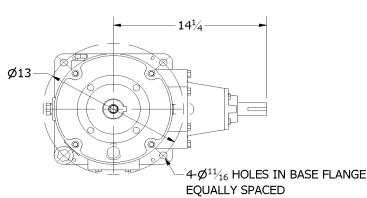

## Amarillo Series Fan Drive Model 85

Amarillo Gear Company LLC reserves the right to make design modifications to our gear drives that may change the given dimensions. The dimensions shown in this document may not exactly reflect the dimensions of gear drives currently being offered. Request a *certified dimension print* for construction use.

HORIZONTAL KEYWAY: 5/16 X 5/32 VERTICAL KEYWAY: 1/2 X 1/4

NORMAL ROTATION: BOTH SHAFTS CLOCKWISE