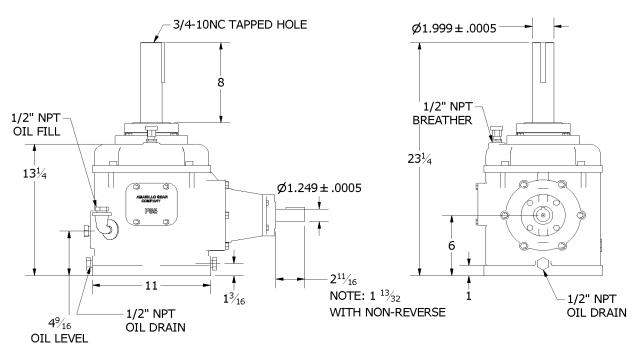

## Amarillo Series Fan Drive Model 85

Amarillo Gear Company LLC reserves the right to make design modifications to our gear drives that may change the given dimensions. The dimensions shown in this document may not exactly reflect the dimensions of gear drives currently being offered. Request a *certified dimension print* for construction use.

HORIZONTAL KEYWAY: 5/16 X 5/32 VERTICAL KEYWAY: 1/2 X 1/4

NORMAL ROTATION: BOTH SHAFTS CLOCKWISE

THRUST CAPACITY: \_\_\_\_\_ 1750 lbs.

OIL TYPE: ISO 220 / AGMA 5 or 5S / No EP additives

OIL CAPACITY:\_\_\_\_\_\_1 gallons (4 L)

WEIGHT, DOMESTIC SHIPPING: \_\_\_\_\_215 lbs.

WEIGHT, EXPORT SHIPPING w/EXPORT BOX: 245 lbs.