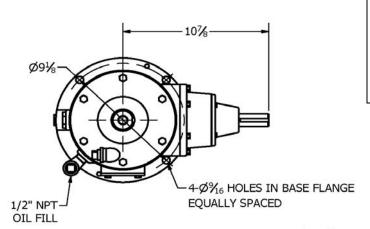

HORIZONTAL KEYWAY: 1/4 X 1/8 VERTICAL KEYWAY: 3/8 X 3/16

NORMAL ROTATION: BOTH SHAFTS CLOCKWISE