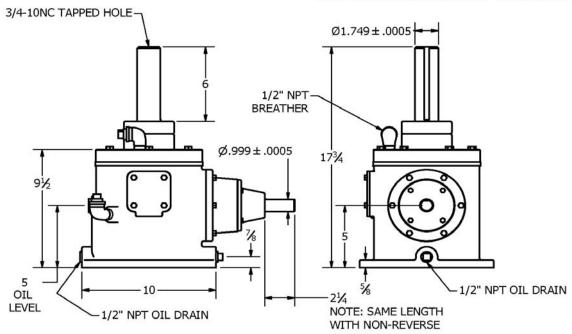

THRUST CAPACITY:\_\_\_ 1500 lbs.

OIL TYPE: \_\_\_\_\_\_ISO 220 / AGMA 5 or 5S / No EP additives

OIL CAPACITY: \_\_\_\_\_\_0.5 gallons (2 L)

WEIGHT, DOMESTIC SHIPPING:\_\_\_\_\_100 lbs.

WEIGHT, EXPORT SHIPPING w/EXPORT BOX:\_\_\_\_\_135 lbs.