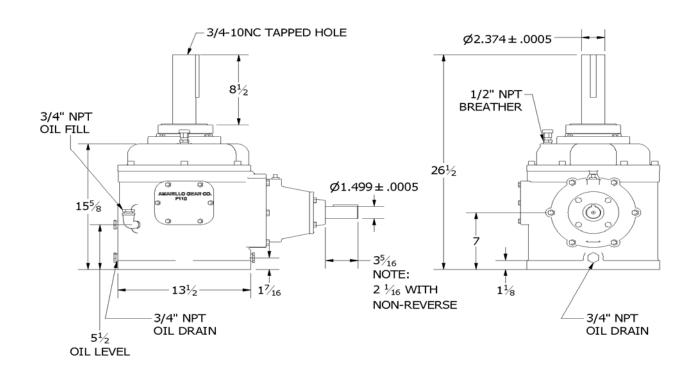

## Amarillo Series Fan Drive Model 110

Amarillo Gear Company LLC reserves the right to make design modifications to our gear drives that may change the given dimensions. The dimensions shown in this document may not exactly reflect the dimensions of gear drives currently being offered. Request a *certified dimension print* for construction use.

HORIZONTAL KEYWAY: 3/8 x 3/16 VERTICAL KEYWAY: 5/8 x 5/16

NORMAL ROTATION: BOTH SHAFTS CLOCKWISE

THRUST CAPACITY: 2650 lbs.

OIL TYPE: ISO 220 / AGMA 5 or 5S / No EP additives

OIL CAPACITY: \_\_\_\_\_2 gallons (8 L)

WEIGHT, DOMESTIC SHIPPING: 350 lbs.

WEIGHT, EXPORT SHIPPING w/EXPORT BOX:\_\_\_\_\_395 lbs.