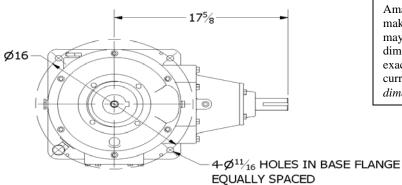

## Amarillo Series Fan Drive Model 110

Amarillo Gear Company LLC reserves the right to make design modifications to our gear drives that may change the given dimensions. The dimensions shown in this document may not exactly reflect the dimensions of gear drives currently being offered. Request a *certified dimension print* for construction use.

HORIZONTAL KEYWAY: 3/8 x 3/16 VERTICAL KEYWAY: 5/8 x 5/16

NORMAL ROTATION: BOTH SHAFTS CLOCKWISE